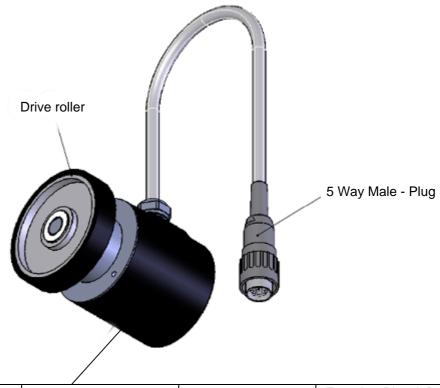

## **Encoder Type and Connections**

| Encoder Make          | Model / Type          | Part Number & Plug | Encoder, Plug & Drive<br>Roller |
|-----------------------|-----------------------|--------------------|---------------------------------|
| Principle Engineering | 758-58mm              | N/A                | ENC765304                       |
| Kubler (Black)        | 5820.1288.2400.0020   | No longer supplied | Replaced with above             |
| Kubler (Orange)       | 8.5802.128B.2400.0020 | No longer supplied | Replaced with above             |
| Scancon               | 2RK2400-606904        | No longer supplied | Replaced with above             |